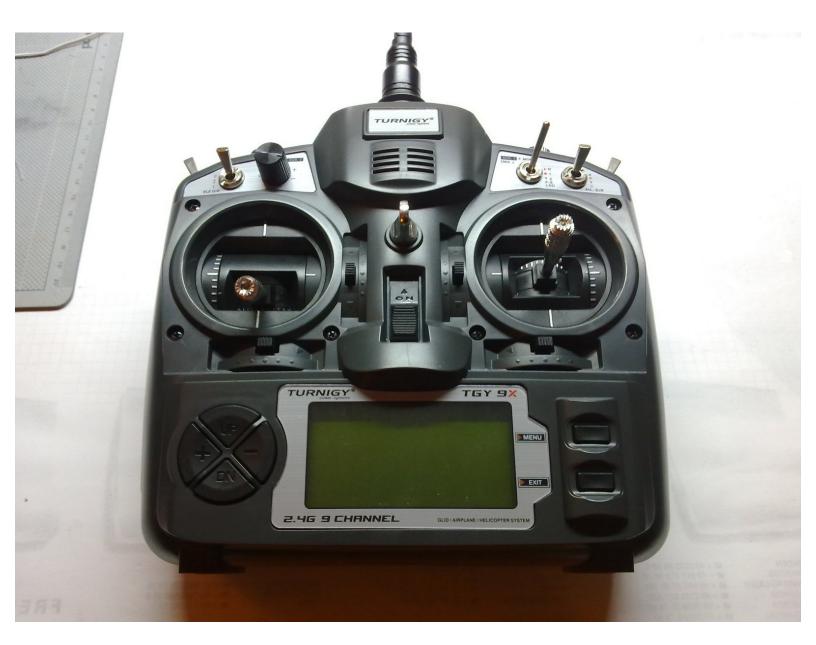

## Step 1 — How to Bind

- Insert Module into unit
- Insert pairing cord into bind port of receiver
- Insert Battery into battery port of receiver
- press and hold buttons on transmit module
- turn on transmitter power
- Pairing succeeded if leds will stay on
- Release buttons on the transmitter, unplug pairing cord