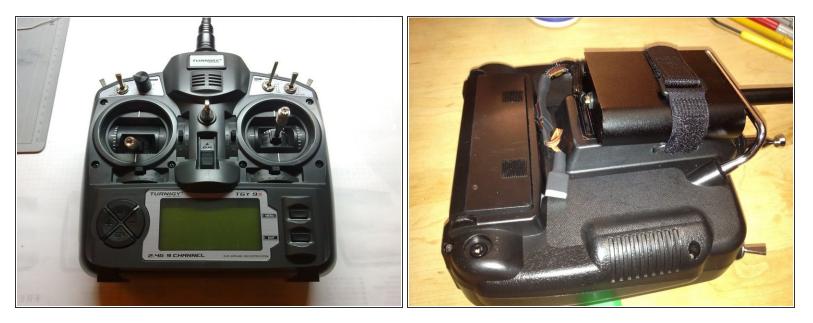

## Step 1 — How to Bind

- Insert Module into unit
- Insert pairing cord into bind port of receiver
- Insert Battery into battery port of receiver
- press and hold buttons on transmit module
- turn on transmitter power
- Pairing succeeded if leds will stay on
- Release buttons on the transmitter, unplug pairing cord